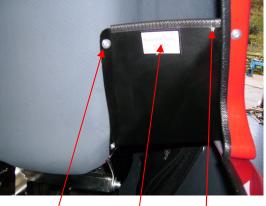

### Action required to implement this bulletin:

- 1 Offer up the pockets to the back of the rear seat to check for fit.
- 2 Adjust shape to fit using a carbide file or abrasive paper on a block.
- 3 On vertical flange mark centres for rivet holes at 20 mm and 200mm down from top edge.
- 4 Drill 4.0/4.2 mm holes and fit rivets with washers on both sides ONE AT A TIME.
- 5 Drill 4.0/4.2 mm hole on horizontal flange 20mm from front edge and fit rivet. Note the front rivet is easier to fit from inside the seat and with the washer on both sides of the rivet but may be fitted in either direction.
- 6 Drill 4.0/4.2 mm hole in the return of the front seat and through the pocket 20mm from the top edge and fit rivet with washers under head and on shank.
- 7 Repeat for the other side.
- 8 Fit edge finisher to both the top edges of the pockets and wire lock (wire thickness at engineers discretion) in place through the pocket at outer end after drilling a 1.5mm hole.
- 9. Fit a self-adhesive "1kg max" placard to each pocket as shown

### Process photos

Wire-lock Placard LHS rivets RHS rivets Placard Wire-lock NB: three rivets visible in above photos, fourth is through front-seat pan

LHS front RHS front