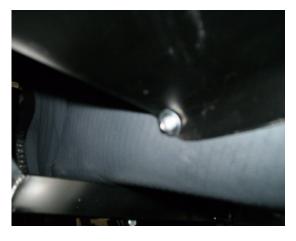

### Action required to implement this bulletin:

- 1 Offer up the pockets to the back of the rear seat to check for fit.
- 2 Adjust shape to fit using a carbide file or abrasive paper on a block.
- 3 On vertical flange mark centres for rivet holes at 20 mm and 200mm down from top edge.
- 4 Drill 4.0/4.2 mm holes and fit rivets with washers on both sides ONE AT A TIME.
- 5 Drill 4.0/4.2 mm hole on horizontal flange 20mm from front edge and fit rivet. Note the front rivet is easier to fit from inside the seat and with the washer on both sides of the rivet but may be fitted in either direction.
- 6 Drill 4.0/4.2 mm hole in the return of the front seat and through the pocket 20mm from the top edge and fit rivet with washers under head and on shank.
- 7 Repeat for the other side.
- 8 Fit edge finisher to both the top edges of the pockets and wire lock (wire thickness at engineers discretion) in place through the pocket at outer end after drilling a 1.5mm hole.
- 9. Fit a self-adhesive "1kg max" placard to each pocket as shown

### Process photos

Wire-lock Placard LHS rivets RHS rivets Placard Wire-lock NB: three rivets visible in above photos, fourth is through front-seat pan

LHS front RHS front