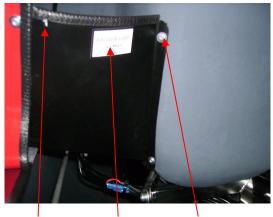

### Action required to implement this bulletin:

- 1 Offer up the pockets to the back of the rear seat to check for fit.
- 2 Adjust shape to fit using a carbide file or abrasive paper on a block.
- 3 On vertical flange mark centres for rivet holes at 20 mm and 200mm down from top edge.
- 4 Drill 4.0/4.2 mm holes and fit rivets with washers on both sides ONE AT A TIME.
- 5 Drill 4.0/4.2 mm hole on horizontal flange 20mm from front edge and fit rivet. Note the front rivet is easier to fit from inside the seat and with the washer on both sides of the rivet but may be fitted in either direction.
- 6 Drill 4.0/4.2 mm hole in the return of the front seat and through the pocket 20mm from the top edge and fit rivet with washers under head and on shank.
- 7 Repeat for the other side.
- 8 Fit edge finisher to both the top edges of the pockets and wire lock (wire thickness at engineers discretion) in place through the pocket at outer end after drilling a 1.5mm hole.
- 9. Fit a self-adhesive "1kg max" placard to each pocket as shown

### Process photos

Wire-lock Placard LHS rivets RHS rivets Placard Wire-lock NB: three rivets visible in above photos, fourth is through front-seat pan

LHS front RHS front