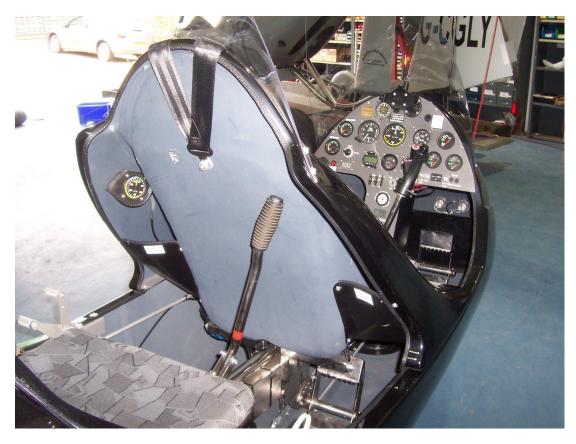

Pockets shown fitted to an instructional aircraft with longer control stick and additional ASI

### Safety effect:

No effect, the pockets are 340mm deep and are protected from airflow by their location immediately behind the front seat. The location is such that they do not present a hazard to the rear-seat occupant's knees or obstruct the controls.